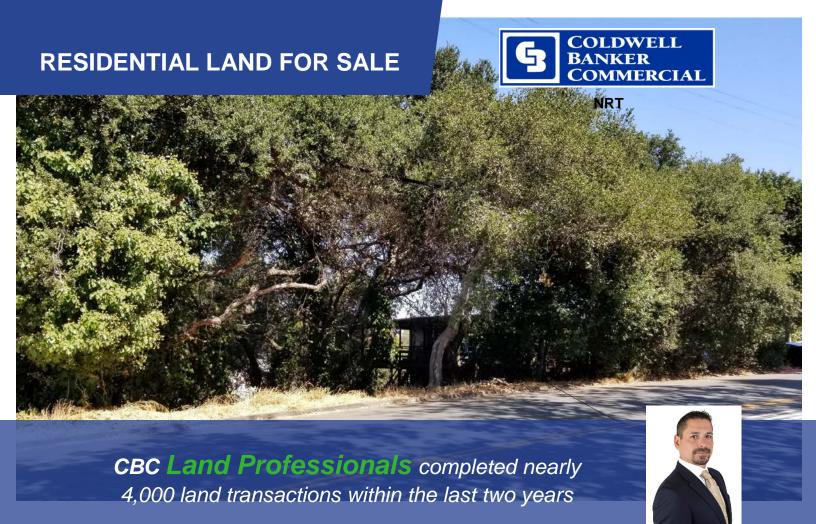

1680 E. Street, Hayward, CA 94541 FOR SALE: \$185,000

Check out this pretty and quiet, canyon view lot in the Hayward hills. Located on upper E. Street, this parcel is within easy reach of downtown Hayward and Cal State East Bay University. Take advantage of this peaceful setting and construct your dream home. The city of Hayward occupies a central location within the San Francisco Bay Area, putting most Bay Area cities within easy reach. Some development activities have already been performed by the seller(s), including securing a geotechnical inspection and architectural drawings.

**CHRIS JACQUEZ, TAX PRO REALTOR** 

Ph: 510.766.0771 | chris@taxprorealtor.com

**Area Information:** 

Parcels offers mature trees and canyon views.

- 6,530sqft Lot
- Near Downtown
- Near Cal State East Bay University